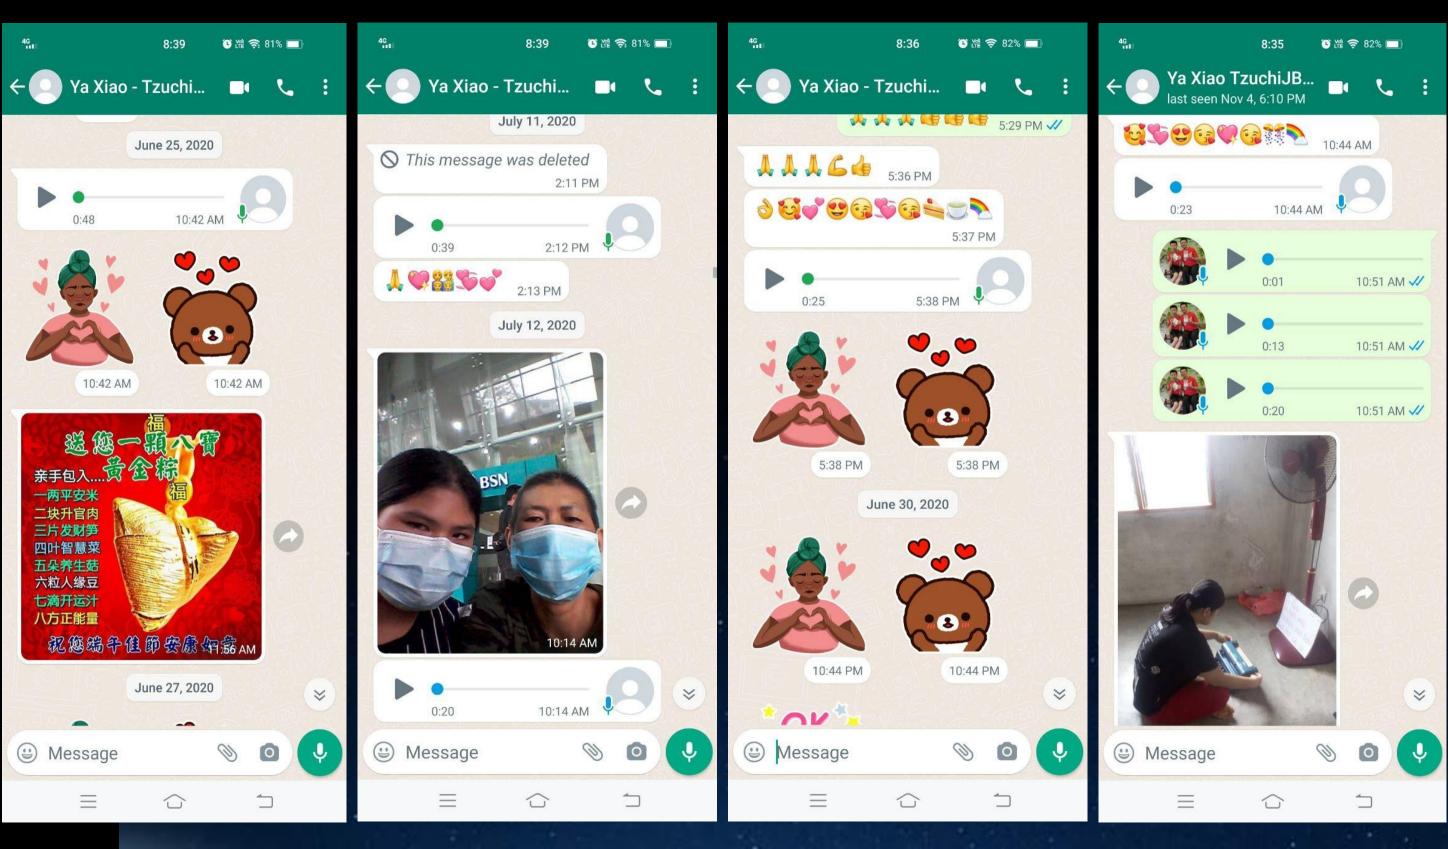

02/2018: Hosp Selayang

26/05/2018: Hosp Selayang

30/04/2019: HSAJB 20/05/2019: HSAJB

2018 & 2019

Tee Ah Swee & Kai Yuen
Lifestyle
Change of Schools during

Change of Schools during MCO

Tee Ah Swee's challenges in cancer, surgery & treatment

2019 - 2021

Life Impermenant
Tee Ah Swee, mother
passed away & Tee
Kai Yuen decided to
stay with the Church

26/09/2021

# Lesson Learnt

- 1. Teamwork collaboration Tzu Chi WelfareJB, TIMAJB, TIMAKL & 3<sup>rd</sup> party volunteer and even Ren Wen volunteers
- 2. Handling Recipient Care from Johor Bahru KL Johor Bahru
- 3. Understanding the needs by Recipient
- 4. Relief the sufferings by Recipient and its family from the beginning till today
- 5. Following Master's Footsteps & the spirit of Tzu Chi's Mission to help the sufferers

























Last
Whatsapp
20 Sept 2021

















23 Oct 2021